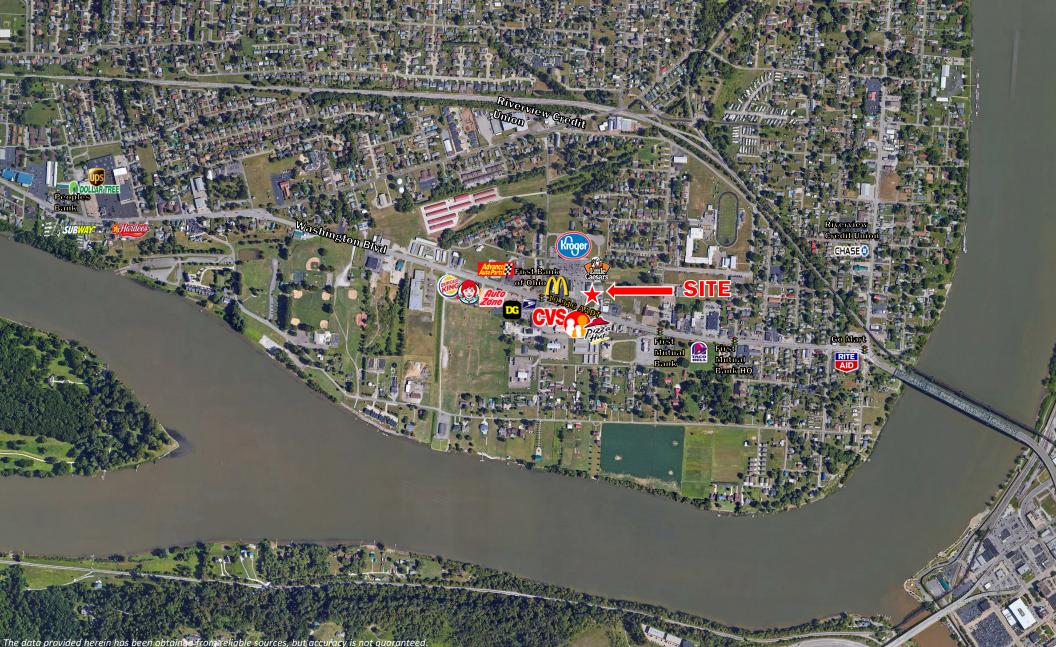

#### Highlights:

- 5,596 SF building on 0.99 acre parcel
- Building constructed in 2003
- 190 ft of indirect frontage on Washington Blvd
- Zoned C2

- Former auto facility located in front of Kroger
- Building can be razed
- 10,916 average daily traffic on Washington Blvd
- Area retailers include Kroger, Dollar General, Family Dollar, CVS, and McDonald's