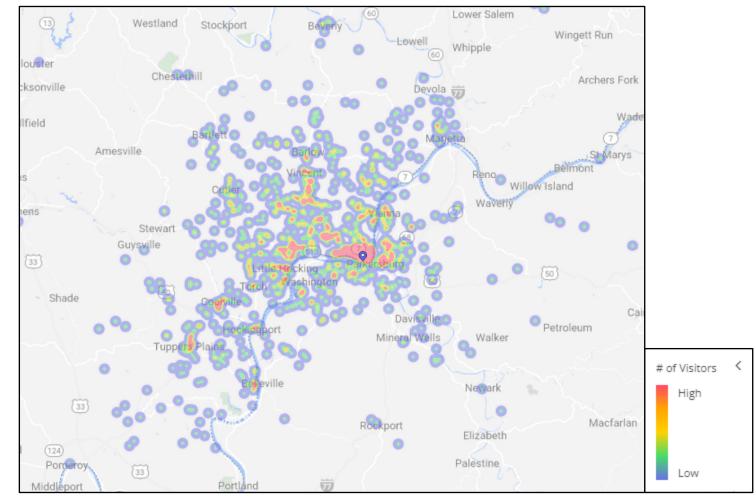

#### Trade area map of the Kroger:

This data represents the approximate home location and density of customers who visited Kroger at least 12 times within the past year. This provides a reasonably accurate assessment of where customers who will be drawn to the site's location reside.

Kroger / 1008 Washington Blvd, Belpre, OH 45714 | Based on Home Location, by Visitors | Min. Visits: 12 | Aug 1st 2023 to Jul 31st 2024 | Home locations are obfuscated for privacy and randomly placed within a census block. They do not represent actual home addresses. Data provided by Placer Labs Inc.