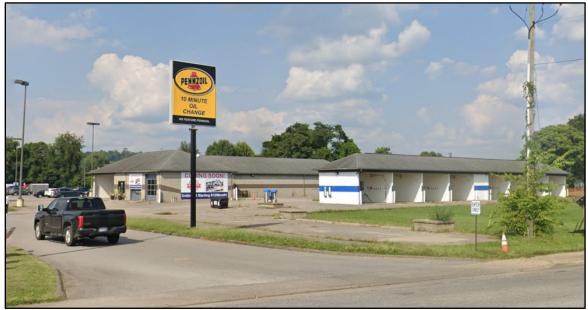

#### Highlights:

- 5,596 SF building on 0.99 acre parcel
- Building constructed in 2003
- 190 ft of indirect frontage on Washington Blvd
- Zoned C2

- Former auto facility located in front of Kroger
- Building can be razed
- 10,916 average daily traffic on Washington Blvd
- Area retailers include Kroger, Dollar General, Family Dollar, CVS, and McDonald's