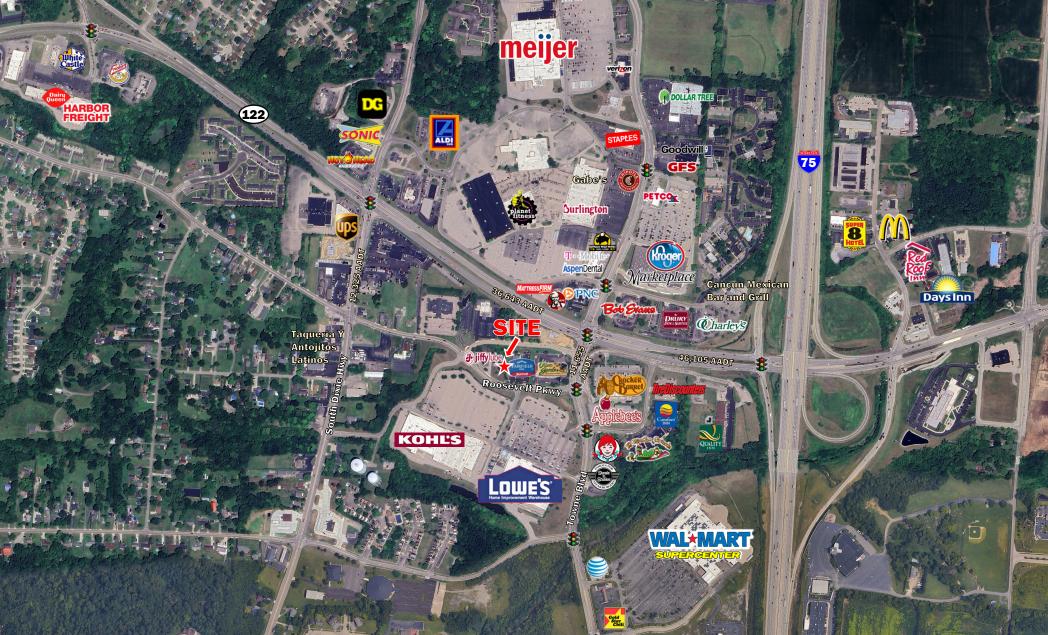

#### **Location:**

- Accessible from a major throughfare via a lighted intersection in a dense retail area
- 0.4 miles from Interstate 75
- Located adjacent to Fairfield Inn and Jiffy Lube
- 11,655 average daily traffic on Towne Blvd and 36,643 average daily traffic on State Route 122
- Area retailers include Kohl's, Lowe's Home Improvement, Wendy's, Walmart Supercenter, Kroger Marketplace, Aldi, and Meijer

#### Highlights:

- 0.725 acre parcel
- 146 ft of frontage on Roosevelt Pkwy
- Zoned B2
- 2023 real estate taxes were \$2,729.03
- Asking price is \$350,000

Mark W Zelnik 614.551.3719 mwzelnik@zelnikrealty.com