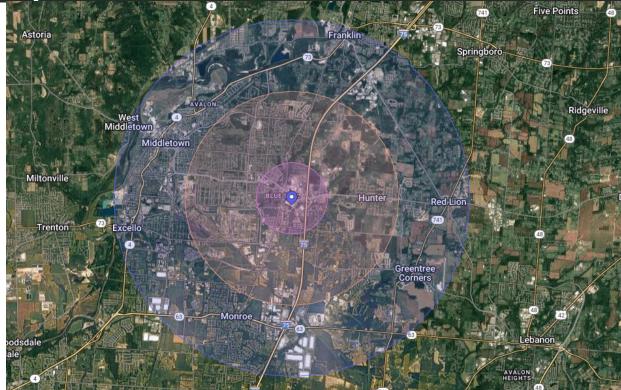

#### Trade area map of the Walmart Supercenter:

This data represents the approximate home location and density of customers who visited Walmart Supercenter at least 12 times within the past year. This provides a reasonably accurate assessment of where customers who will be drawn to the site's location reside.

Walmart / 2900 Towne Blvd, Middletown, OH 45044 | Based on Home Location, by Visitors | Min. Visits: 12 | Nov 1st 2023 to Oct 31st 2024 | Home locations are obfuscated for privacy and randomly placed within a census block. They do not represent actual home addresses. Data provided by Placer Labs Inc. The data provided herein has been obtained from reliable sources, but accuracy is not guaranteed.