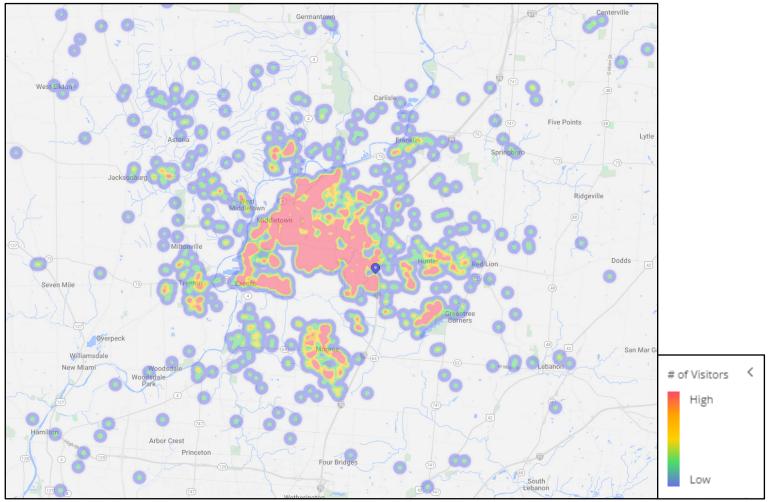

#### Trade area map of the Walmart Supercenter:

This data represents the approximate home location and density of customers who visited Walmart Supercenter at least 12 times within the past year. This provides a reasonably accurate assessment of where customers who will be drawn to the site's location reside.

Walmart / 2900 Towne Blvd, Middletown, OH 45044 | Based on Home Location, by Visitors | Min. Visits: 12 | Nov 1st 2023 to Oct 31st 2024 | Home locations are obfuscated for privacy and randomly placed within a census block. They do not represent actual home addresses. Data provided by Placer Labs Inc. The data provided herein has been obtained from reliable sources, but accuracy is not guaranteed.